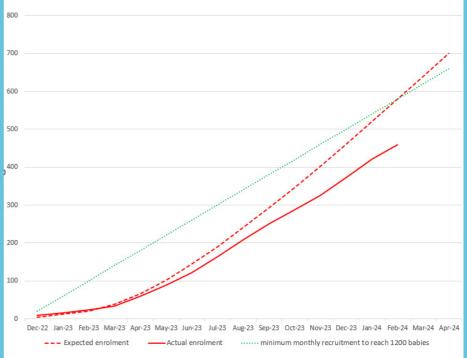

## TRIAL RECRUITMENT

Many thanks to all the hard working staff at our recruiting centres for enrolling infants into the trial.